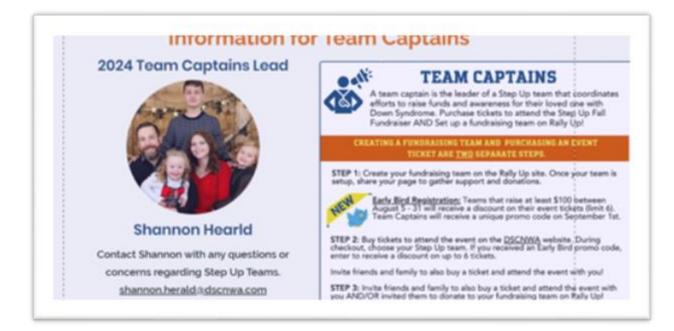

Direct Link: Step Up for Down Syndrome

Scroll down to Step Up Headquarters and click

Team Fundraising

Here you will find info for Team Captains including Team Fundraising Incentives, Awards and Recongition.