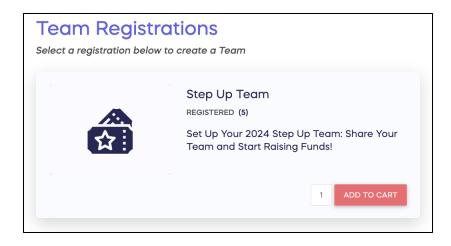

Select the button to be directed to Rally Up to set up your Fundraising Team.

Set Up Your Fundraising Team on Rally Up

5 Navigate to the Team Center page.

Click

**Create Your Team** 

To begin team setup, click.

**CREATE A TEAM** 