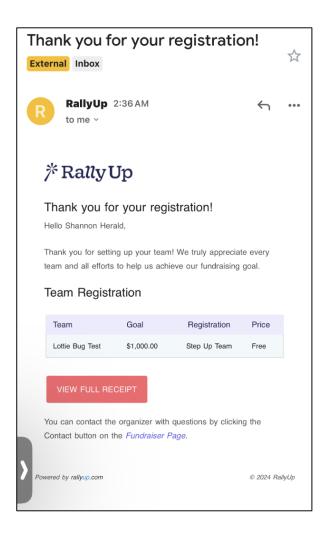

### Review Registration Info and Click

SUBMIT

Congratulations, you have successfully completed your Fundraising Team setup! You will receive an email confirming your registration.