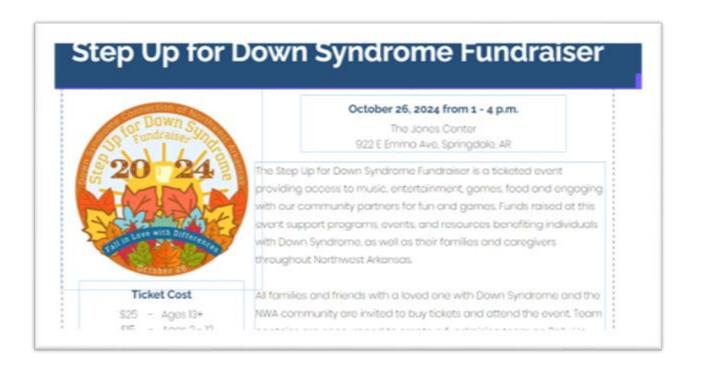

# **RALLY UP TEAM SETUP**

Step Up for Down Syndrome Fundraiser 10.26.2024 from 1:00 - 4:00 PM @ The Jones Center 922 E Emma Ave., Springdale, AR Visit the <u>DSCNWA</u> website and navigate to the Step Up fundraiser page.