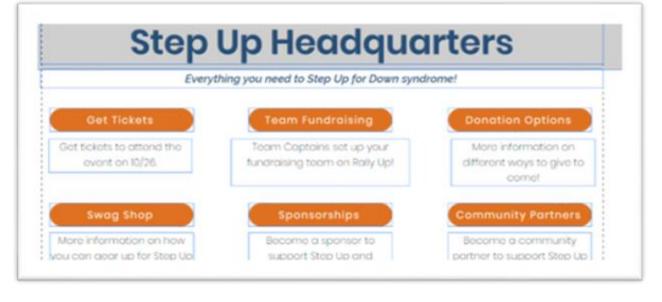

Direct Link: Step Up for Down Syndrome

Scroll down to Step Up Headquarters and click

Team Fundraising

Here you will find info for Team Captains including Team Fundraising Incentives, Awards and Recongition.

Select the button to be directed to Rally Up to set up your Fundraising Team.

Set Up Your Fundraising Team on Rally Up

5 Navigate to the Team Center page.

Click

**Create Your Team** 

To begin team setup, click.