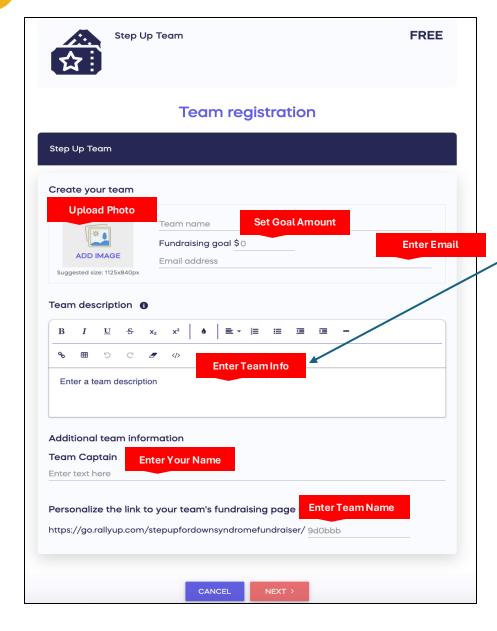

#### Complete Team Registration Form. When finished, click

**Team Description** Feel free to use the template below. Be sure to customize the sections in <pre

Welcome to our DSCNWA Step Up for Down Syndrome fundraising page! We are "stepping up" to celebrate our <a href="son, daughter, niece, nephew, friend">son, daughter, niece, nephew, friend</a>, <Name of Person with Down Syndrome and show our support for individuals with Down Syndrome. Every dollar raised brings us one step closer to ensuring that every individual will have opportunities and resources to reach their full potential.