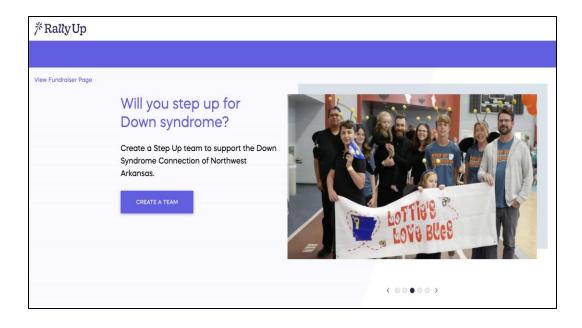

Select the button to be directed to Rally Up to set up your Fundraising Team.

Set Up Your Fundraising Team on Rally Up

5 Navigate to the Team Center page.

Click

**Create Your Team** 

To begin team setup, click.

**CREATE A TEAM** 