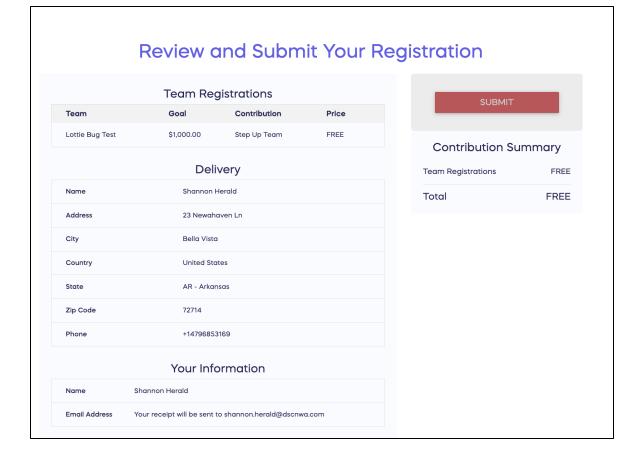

### Review Registration Info and Click

SUBMIT

Congratulations, you have successfully completed your Fundraising Team setup! You will receive an email confirming your registration.